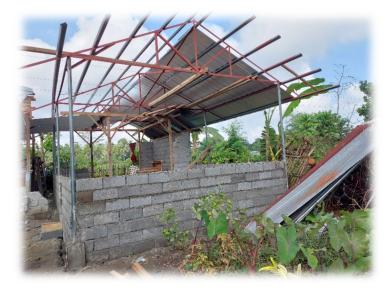

# SEE NEXT PAGE FOR CURRENT CHURCH PROJECT

#### MAY-JUNE 2022 PHILIPPINE REPORT

OUR LATEST PROJECT IS FAITH BAPTIST CHURCH ANDAM,

MINDANAO.

THE CHURCH MEMBERS HAVE CONTRIBUTED \$300 AND EOTEM HAS COMMITTED \$2000 TOWARDS THE REMAINING

COSTS.

LUMBER COSTS HAVE
INCREASED SO THAT METAL
ROOF TRUSSES ARE CHEAPER
AND MORE EASILY BUILT THAN
WOOD.

THE CHURCH IS PASTORED BY PASTOR SHERMAN OLLERA.

PLEASE PRAY THAT OUR NEW CHURCH FUND AND BIBLE SCHOOL EXPENSE FUND WILL BE SUFFICIENT TO MEET THE NEED.

WE THANK GOD FOR THE 21 RECENT PROFESSIONS OF FAITH DURING OUR YOUTH CONFERENCE!