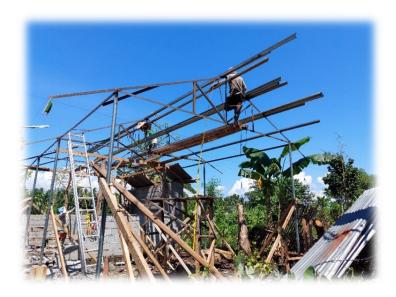

#### MAY-JUNE 2022 PHILIPPINE REPORT

OUR LATEST PROJECT IS FAITH BAPTIST CHURCH ANDAM,

MINDANAO.

THE CHURCH MEMBERS HAVE CONTRIBUTED \$300 AND EOTEM HAS COMMITTED \$2000 TOWARDS THE REMAINING

COSTS.

LUMBER COSTS HAVE
INCREASED SO THAT METAL
ROOF TRUSSES ARE CHEAPER
AND MORE EASILY BUILT THAN
WOOD.