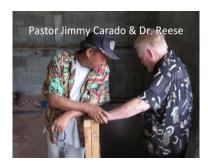

## **MAY-JUNE**

2022

Pastor Jimmy Carado passed away recently due to a heart attack. He was one of our most faithful EOTEM pastors on the island of Panay. His wife, Jennelyn, and two children, Joylene and Johnny, will continue to live on their small farm in Oton.

Jimmy pastored Victory Baptist Church (VBC) in Calamgalang from its beginning in 1987. He was a soulwinner and led many Filipinos to the Lord. When I began mission work on the Philippine field in 1987, Victory Baptist was the first church we built. In 2019 EOTEM helped the church with a new building. It is located in a drug infested crime area and is a gospel light amidst a dark area.